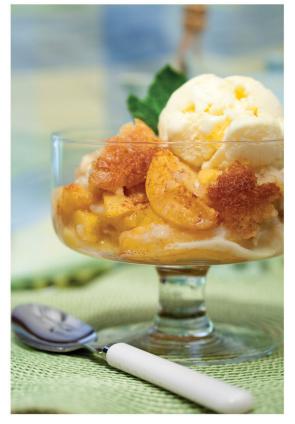

#### **Peach Mango Cobbler**

This classic southern favorite with a tropical feel.