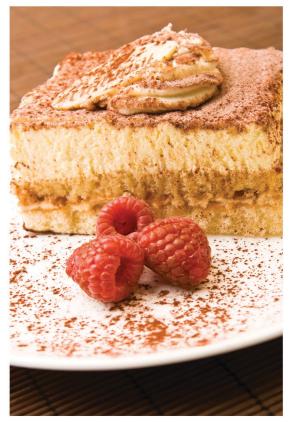

#### Raspberry Tiramisu

A sweet whipped desert layered with liquor, cocoa and raspberries.